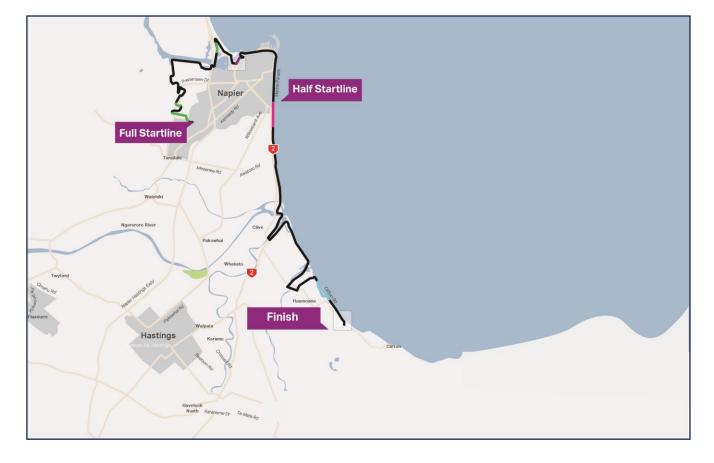

| ROAD CLOSURES                                       | TIME                             | FROM                 | то                |
|-----------------------------------------------------|----------------------------------|----------------------|-------------------|
| Westminster Avenue                                  | 6:00am to 8:30am                 | York Avenue          | Avondale Road     |
| Avondale Road (Eastern Lane)                        | 7:00am to 8:30am                 | Westminster Avenue   | Wharerangi Road   |
| Wharerangi Road (Northern Lane)                     | 7:00am to 8:30am                 |                      |                   |
| Domain Road                                         | 7:30am to 11:00am                | Full Length          |                   |
| Merlot Drive (Northern Lane                         | 7:00am to 9:00am                 | Taipo Stream Path    | Prebensen Drive   |
| James Street (Resident Access only)                 | 8:00am to 11:00am                | Full Length          |                   |
| West Quay                                           | 8:00am to 11:00am                |                      |                   |
| Marine Parade (Eastern Lane)                        | 6:00am to 9:30am                 | Edwards Street       | Ellison Street    |
| Grange Rd, Grove Rd (residents access only)         | 6:00am to 2:00pm                 | Haumoana Full length |                   |
| Haumoana Rd (residents access only)                 | 6:00am to 2:00pm                 | Beach Road           | End of Road (Sea) |
| MANAGED CROSSINGS                                   | TIME                             |                      |                   |
| York Avenue (Anderson Park to Westminster Avenue)   | 6:00am to 8.30am                 |                      |                   |
| Prebensen Drive                                     | 8:00am to 10:30am                |                      |                   |
| Embankment Road, Meeanee Quay                       | 8:30am to 11:00am                |                      |                   |
| Charles Street, James Street, Meeanee Quay          | 8:30am to 11:00am                |                      |                   |
| Clifton Road                                        | 8:00am to 3:00pm                 |                      |                   |
| TRAILS                                              | TIME                             | FROM                 | то                |
| <br>Recommended no access for recreational cyclists | 7:30am, re-opening after runners | Prebensen Drive      | Embankment Road   |
|                                                     |                                  | Clive                | Elephant Hill     |